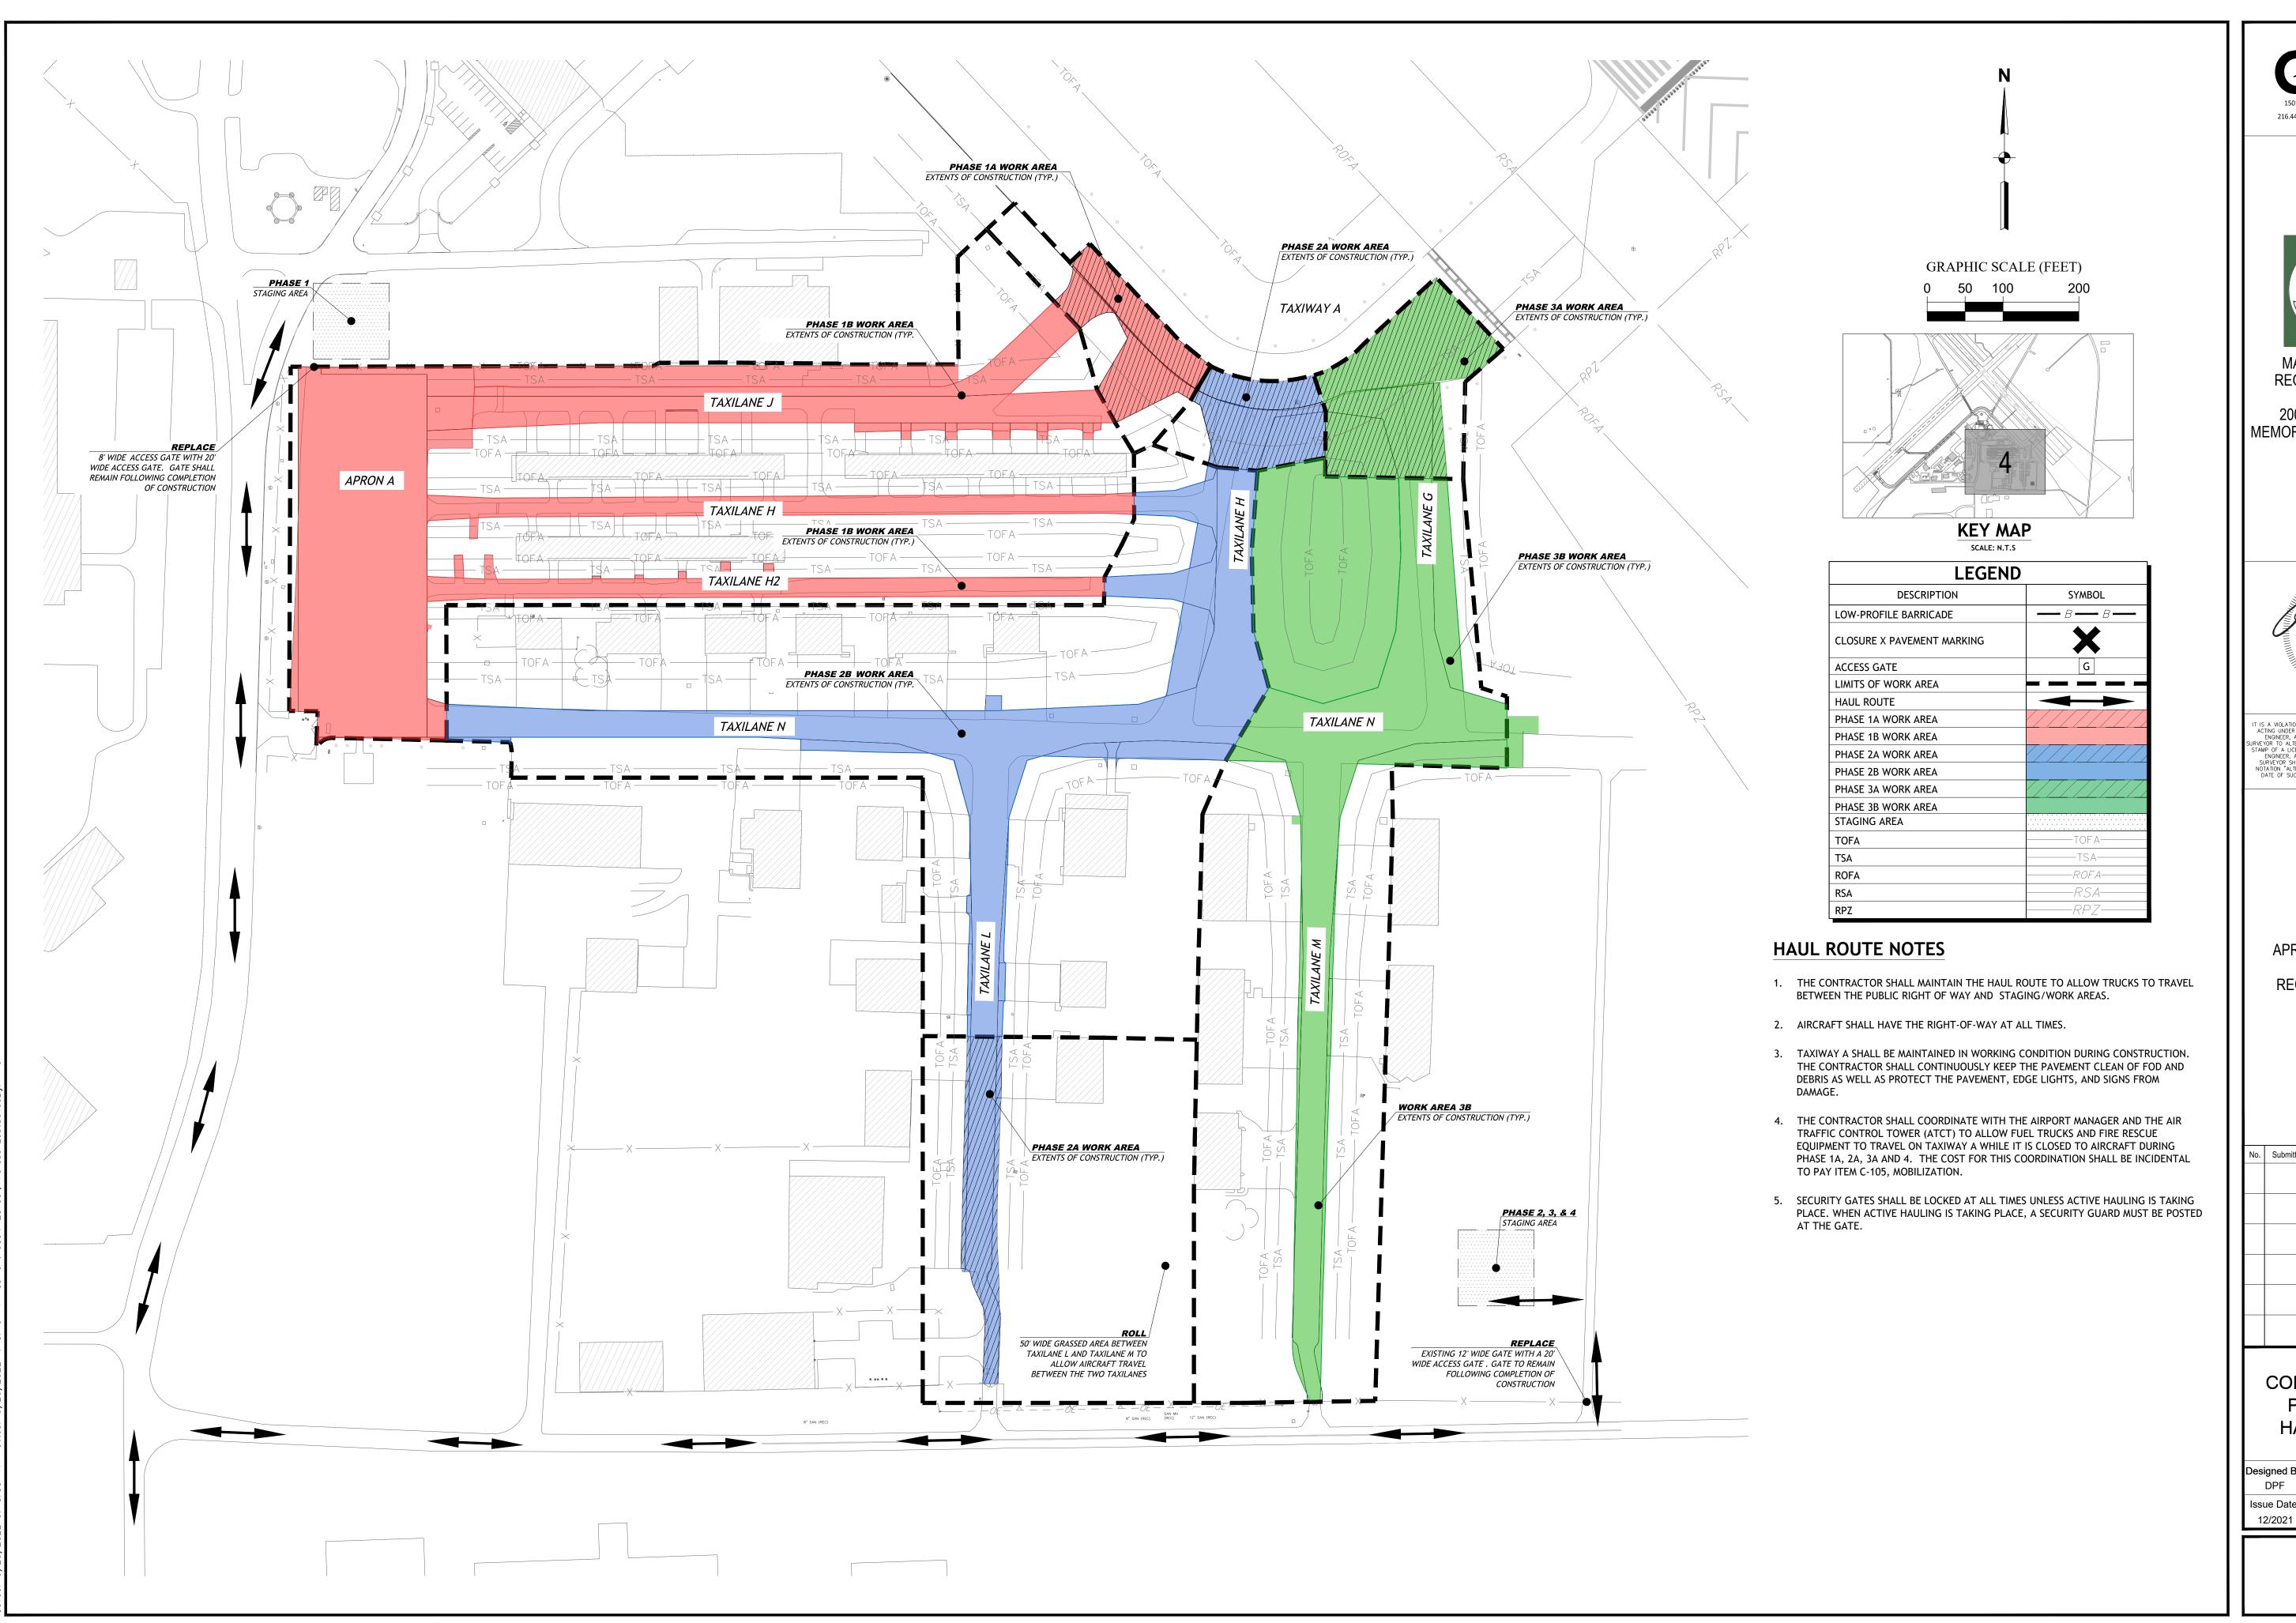

APRON A & HANGAR
TAXILANES
RECONSTRUCTION

|             | Submittal / Revision | App'd. | Ву | Date |
|-------------|----------------------|--------|----|------|
|             |                      |        |    |      |
|             |                      |        |    |      |
|             |                      |        |    |      |
|             |                      |        |    |      |
|             |                      |        |    |      |
|             |                      |        |    |      |
| O) /ED 41.1 |                      |        |    |      |

OVERALL
CONSTRUCTION
PHASING &
HAUL ROUTE
PLAN

Designed By:Drawn By:Checked By:DPFMCZDPFIssue Date:Project No:Scale:12/202170698.00SEE SHEET

Drawing No

4